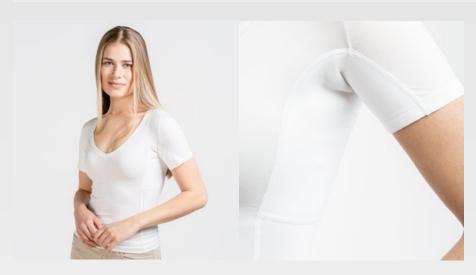

#### **ANTI-SWEAT SHIRT**

Prevents unpleasant stains under the arms. To be feel comfortable and secure.

#### STAY DRY FEEL SAFE

The Protect shirt by ISA bodywear prevents sweat stains under the armpits thanks to its innovative 3-layer technology. For people who suffer from excessive underarm sweating, the Protect shirt is the perfect solution: You'll no longer be worried out visible sweat stains under the arms, and will be able to feel secure and enjoy freedom of movement.

The Protect shirt by ISA bodywear offers sufferers a new lease of life. They'll be able to wear colourful shirts and blouses again – without embarrassing sweat stains under the armpits.

### **PROTECT SHIRT** LADIES

 Color:
 White = 0100
 Skin = 0005

 Item no.:
 723100

 Sizes:
 xs s M L xL

| International | XS    | S     | М     | L     | XL    |
|---------------|-------|-------|-------|-------|-------|
| СН            | 32/34 | 36/38 | 40/42 | 44/46 | 48/50 |