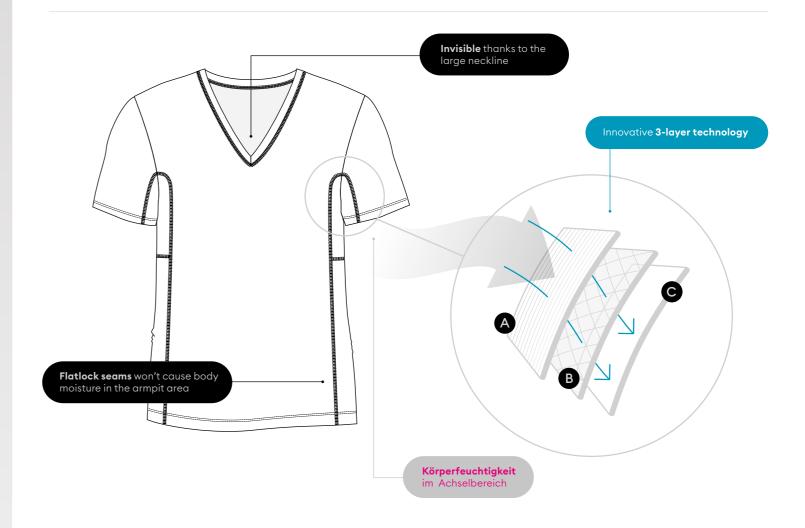

#### STAY DRY FEEL SAFE

The Protect shirt by ISA bodywear prevents sweat stains under the armpits thanks to its innovative 3-layer technology. For people who suffer from excessive underarm sweating, the Protect shirt is the perfect solution: You'll no longer be worried out visible sweat stains under the arms, and will be able to feel secure and enjoy freedom of movement.

The base materials we use – Micromodal and cotton – form breathable, shape-resistant and very skin-friendly fabric, suitable for both summer and winter. Thanks to the deep neckline and the flat-seam finish, the shirt remains almost invisible under all tops.

The magic lies in the ingenious structure of the armpit zone with its innovative 3-layer technology that covers a wide area. Trevira fabric, which has antibacterial qualities while being moisture-permeable, lies directly on the skin, ensuring a dry feeling, while passing on moisture to the terry cloth. The absorbent core made of terry cloth soaks up and stores the moisture. A water-impermeable membrane on the outside prevents the moisture from leaking out, thereby preventing sweat patches.

#### Well-designed structure of the absorbent surface

Really high effectiveness is obtained thanks to the combination of three different functional layers

#### Inner fabric

The Trevira inner fabric is extremely moisture-permeable for a dry feeling. The moisture is directed to the terry cloth.

#### Terry cloth

Our absorbent terry cloth serves as the absorbent core. Any moisture is absorbed by the terry cloth.

#### Outer fabric membrane

There is a water-impermeable membrane on the outside. It prevents the leakage of moisture, thereby preventing the formation of sweat stains.

**Antibacterial** 

100% polyester

40% Micromodal