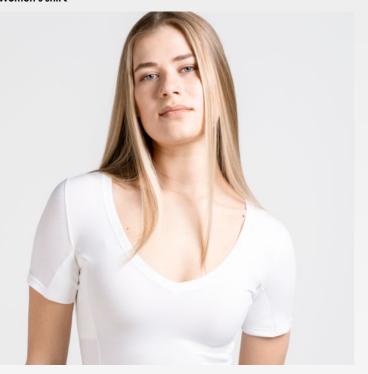

### **PROTECT SHIRT** LADIES

 Color:
 White = 0100
 Skin = 0005

 Item no.:
 723100

 Sizes:
 xs s M L xL

| International | XS    | S     | М     | L     | XL    |
|---------------|-------|-------|-------|-------|-------|
| СН            | 32/34 | 36/38 | 40/42 | 44/46 | 48/50 |