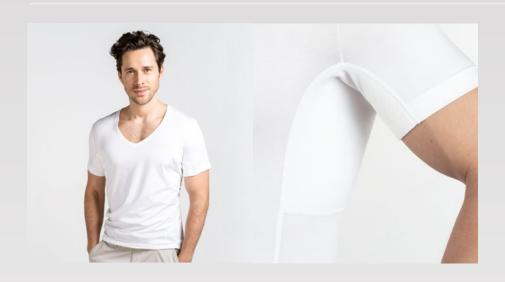

#### **ANTI-SWEAT SHIRT**

Prevents unpleasant stains under the arms. To be feel comfortable and secure.

#### STAY DRY FEEL SAFE

The Protect shirt by ISA bodywear prevents sweat stains under the armpits thanks to its innovative 3-layer technology. For people who suffer from excessive underarm sweating, the Protect shirt is the perfect solution: You'll no longer be worried out visible sweat stains under the arms, and will be able to feel secure and enjoy freedom of movement.

The Protect shirt by ISA bodywear offers sufferers a new lease of life. They'll be able to wear colourful shirts and blouses again – without embarrassing sweat stains under the armpits.