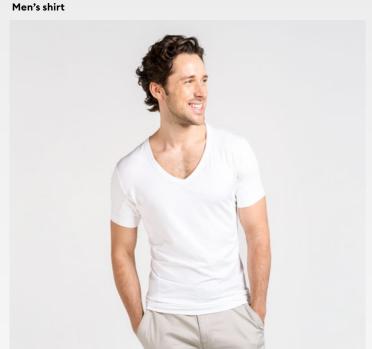

#### PROTECT SHIRT GENTLEMEN

Color: White = 0100 Skin = 0005

Item no.: 323100

Sizes: s M L XL XXL

| International | S | М | L | XL | XXL |
|---------------|---|---|---|----|-----|
| СН            | 6 | 7 | 8 | 9  | 10  |
| A/D           | 4 | 5 | 6 | 7  | 8   |
| F/I           | 3 | 4 | 5 | 6  | 7   |